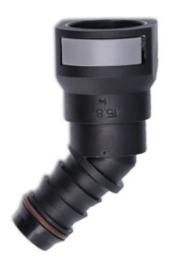

## 45° Angled Fuel Line Quick Connectors 15.82 x 14mm

A set of 2 angled fuel line quick connectors allowing for tight connections on 14mm fuel lines. The 45° angle provides easier fixing in tight spaces. Quick connectors are designed for the automotive industry for the transfer of fuel, oil, water cooling systems and air. The self locking connector enables it to be connected & disconnected with ease and speed, with the wide operating temperature range ensures it can cope with the extreme temperatures that could lead to cracking and leaks.

## **Additional Information**

- 45° angled connectors, suits: 14mm ID nylon pipe & rubber hose.
- Constant running pressure: 5 bar (72psi); max pressure: 7 bar (101psi). Operating temperature: -40°C to 120°C.
- Body manufactured from nylon PA12; O-ring from FKM seal (viton). Made to SAE J2044-2009 standards.
- Grey tab for fuel identification (note: AdBlue® specific connectors have red tabs).
- Included in assorted box of 45° angled quick fuel line connectors, see Connect Part No. 34229.